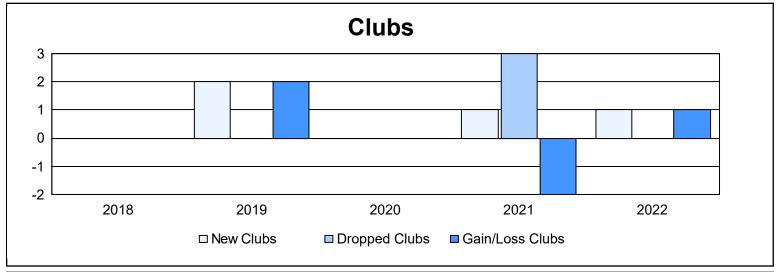

District 51 O As of June 2022 Cumulative

| Year      | New<br>Clubs | Dropped<br>Clubs | Gain/<br>Loss<br>Clubs | New<br>Members | Charter<br>Members | Reinstate<br>Members | Transfer<br>Members | Total<br>Member<br>Added | Total<br>Members<br>Dropped | Gain/<br>Loss<br>Members |
|-----------|--------------|------------------|------------------------|----------------|--------------------|----------------------|---------------------|--------------------------|-----------------------------|--------------------------|
| 2017-2018 | 0            | 0                | 0                      | 99             | 3                  | 13                   | 9                   | 124                      | 349                         | -225                     |
| 2018-2019 | 2            | 0                | 2                      | 197            | 60                 | 10                   | 6                   | 273                      | 206                         | 67                       |
| 2019-2020 | 0            | 0                | 0                      | 106            | 13                 | 5                    | 2                   | 126                      | 240                         | -114                     |
| 2020-2021 | 1            | 3                | -2                     | 153            | 38                 | 8                    | 10                  | 209                      | 145                         | 64                       |
| 2021-2022 | 1            | 0                | 1                      | 204            | 30                 | 8                    | 5                   | 247                      | 135                         | 112                      |
| Average   | 1            | 1                | 0                      | 152            | 29                 | 9                    | 6                   | 196                      | 215                         | -19                      |